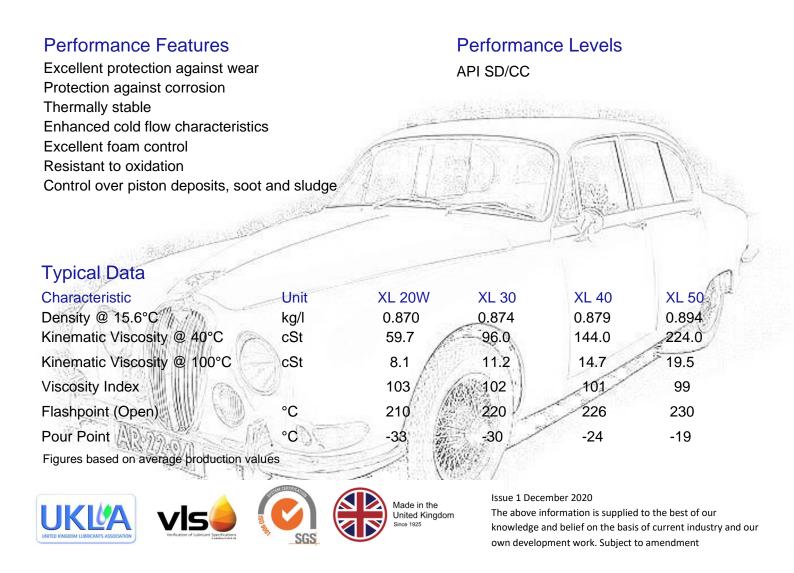

## Description

Select XL Motor Oils are a range of very high-quality, low detergent/dispersant engine lubricants, formulated utilising highly refined mineral base stocks and carefully selected performance additives. The products exhibit excellent resistance to wear and corrosion, as well as control over piston deposits, soot and sludge. The products offer enhanced cold flow characteristics and display outstanding thermal and oxidative stability and resistance to foaming.

## Applications

Select XL Motor Oils are recommended primarily for naturally aspirated four stroke petrol and diesel engines found in classic passenger cars, motorcycles, commercial vehicles and tractors manufactured post 1960 up to the early 1970's or where a lubricant of this performance level and quality is specified by the original equipment manufacturer. Care should be taken to ensure that the correct viscosity is selected. Select XL 30 and 40 are suitable choices for diesel engines found in canal boats, watercraft and older generators.