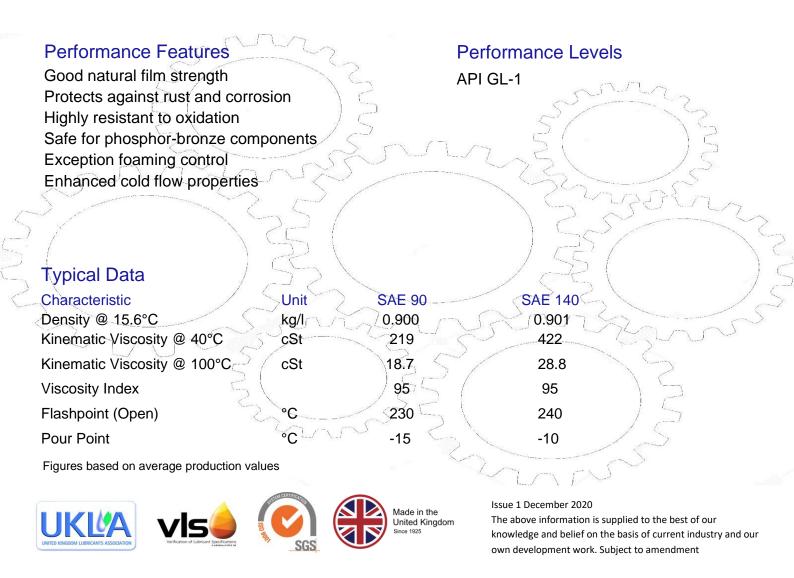

## Description

Select Gear Oils are high quality, mineral based lubricants that are formulated without the inclusion of extreme pressure additives. The products exhibit good natural film strength and offer protection against rust and corrosion, enhanced cold flow properties can be expected as can high resistance to oxidation and exceptional control over foaming.